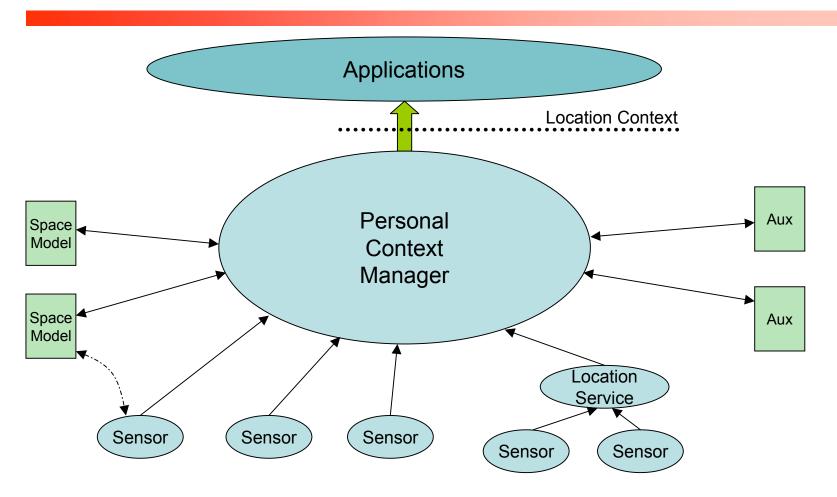

## **Motivation**

- Location + mobile devices → Location-based services and Context-aware applications
- Need information about the user location;
- Information can be acquired using several tracking mechanisms;
- Generic location service Open system, independent of the tracking mechanisms;
- Location is not enough

## **Motivation (cont)**

- Besides location, other information may be useful:
  - Time of the day
  - Activity
  - Type of Place (urban area, room, garden or parking-place)

## Solution?